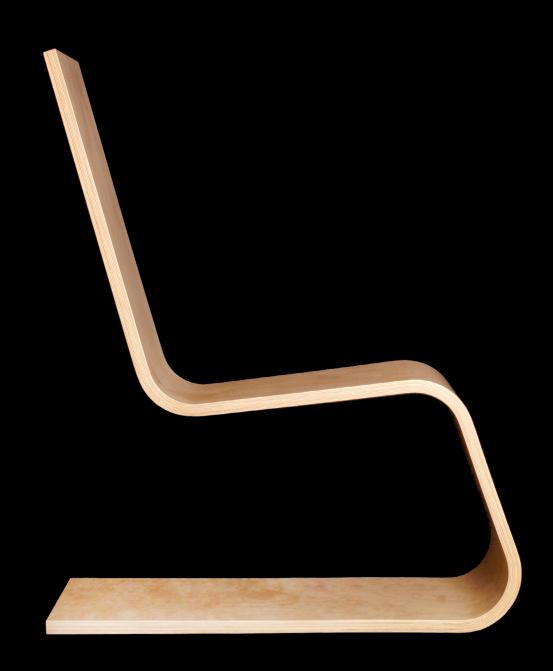

## Loungechair C40LE

The compact lounge chair for public and private use is made of high quality and durable materials. Suitable for both outdoor and indoor use.

Surface High quality rotary birch veneer