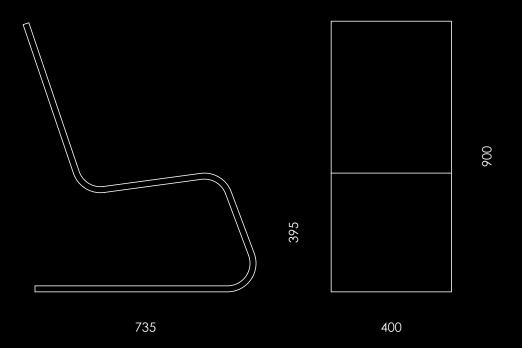

## Loungechair C40LE

The compact lounge chair for public and private use is made of high quality and durable materials. Suitable for both outdoor and indoor use.

Surface High quality rotary birch veneer